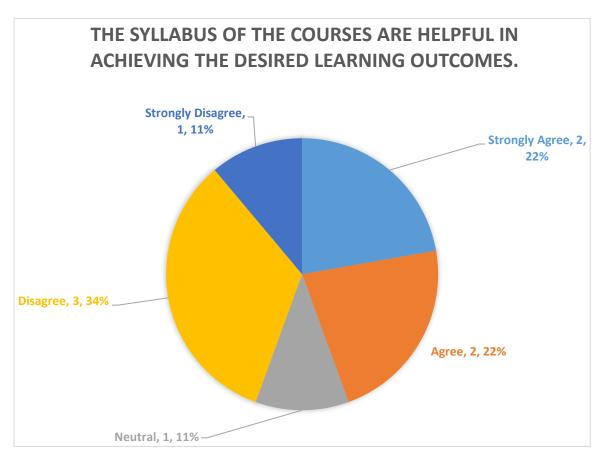

A total of 9 alumni have filled up the feedback form. Their response was saved and analysed. Detailed report of the alumni feedback is given below:

Any other suggestion that you would like to give to review and improve the syllabus.