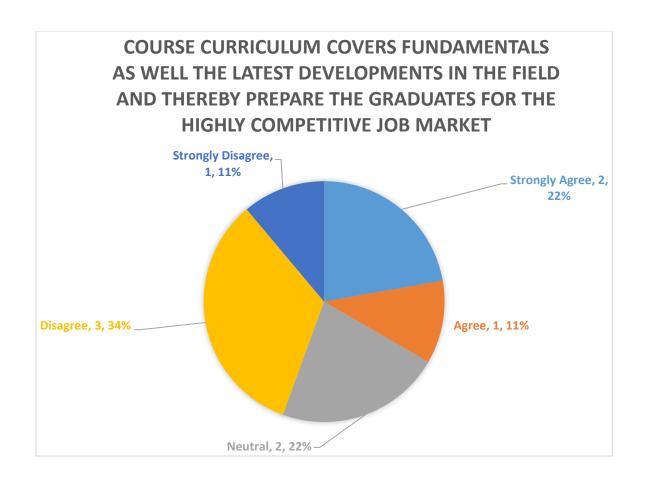

A total of 9 alumni have filled up the feedback form. Their response was saved and analysed. Detailed report of the alumni feedback is given below:

Any other suggestion that you would like to give to review and improve the syllabus.