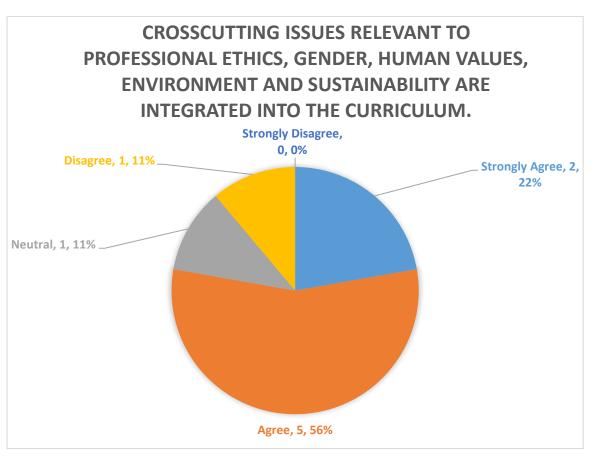

A total of 9 alumni have filled up the feedback form. Their response was saved and analysed. Detailed report of the alumni feedback is given below:

Any other suggestion that you would like to give to review and improve the syllabus.