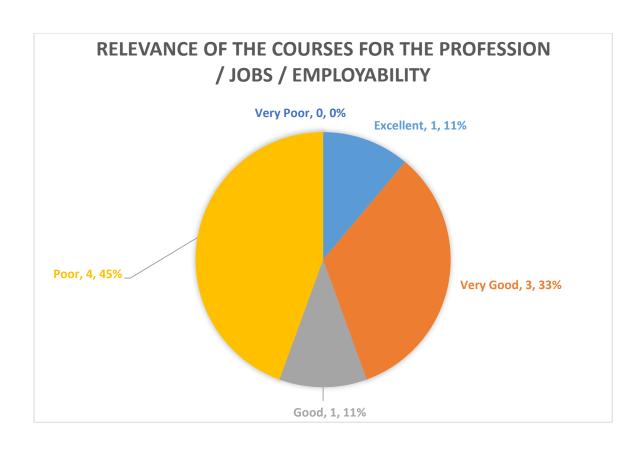

A total of 9 alumni have filled up the feedback form. Their response was saved and analysed. Detailed report of the alumni feedback is given below:

Any other suggestion that you would like to give to review and improve the syllabus.