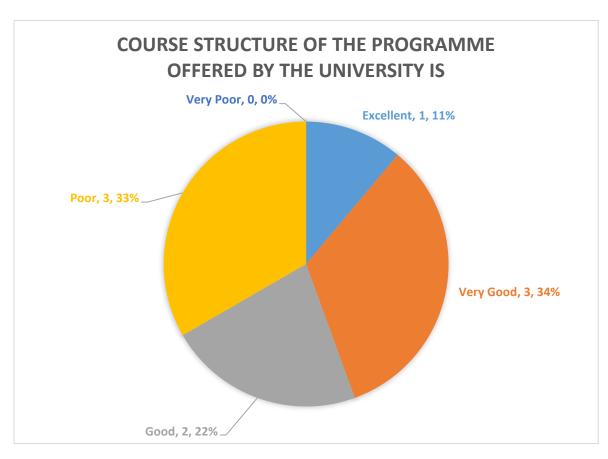

A total of 9 alumni have filled up the feedback form. Their response was saved and analysed. Detailed report of the alumni feedback is given below:

Any other suggestion that you would like to give to review and improve the syllabus.