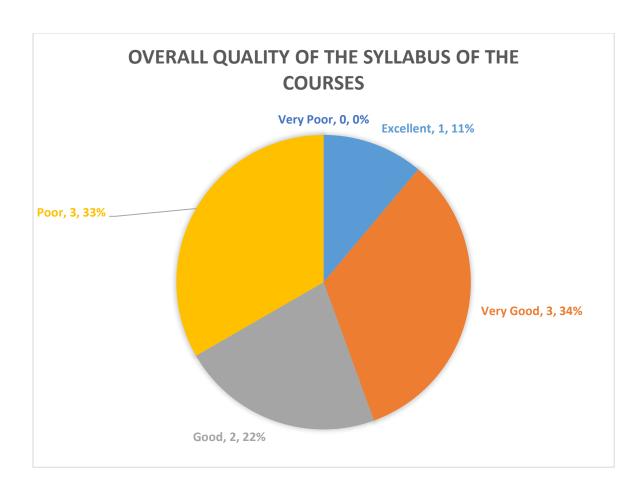

A total of 9 alumni have filled up the feedback form. Their response was saved and analysed. Detailed report of the alumni feedback is given below:

Any other suggestion that you would like to give to review and improve the syllabus.