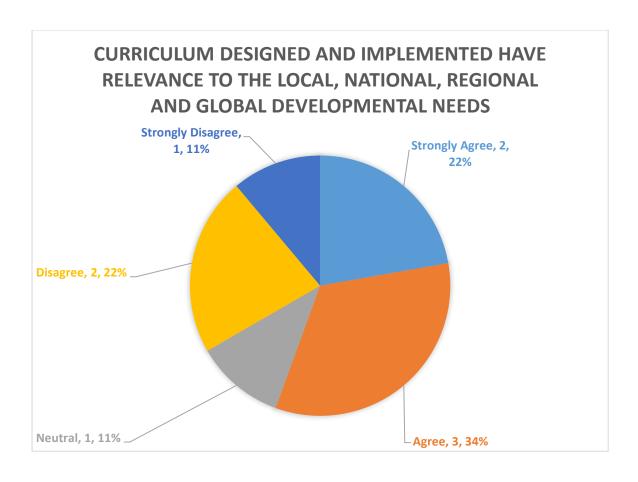

A total of 9 alumni have filled up the feedback form. Their response was saved and analysed. Detailed report of the alumni feedback is given below:

Any other suggestion that you would like to give to review and improve the syllabus.