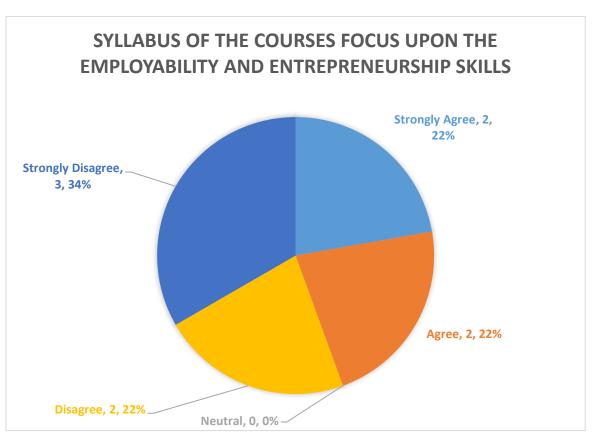

A total of 9 alumni have filled up the feedback form. Their response was saved and analysed. Detailed report of the alumni feedback is given below:

Any other suggestion that you would like to give to review and improve the syllabus.