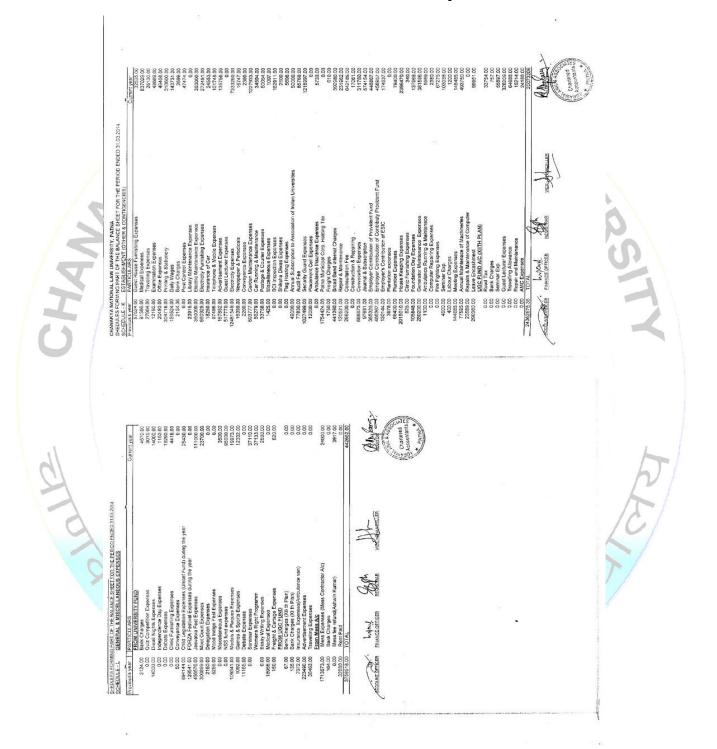

| The state of the s |



























| CHANAKYA NATIONAL LAW UNIVERSITY, PATNA                                          |
|----------------------------------------------------------------------------------|
| SCHEDULES FORMING PART OF THE RECEIPTS & PAYMENTS ACCOUNT AS AT 31ST MARCH, 2014 |

| ANNEXURE - Q BANK INTEREST RECEIVED ON FIXED/SAVING DEPOSIT |             |
|-------------------------------------------------------------|-------------|
| PARTICULARS                                                 | AMOUNT      |
| From Fixed Deposit (UGC XII th Plan)                        | 2206925.00  |
| From Fixed Deposit (UGC XII th Plan from University A/c)    | 609911.00   |
| From Fixed Deposit (University)                             | 21495224.28 |
| From UGC F/D Interest (University)