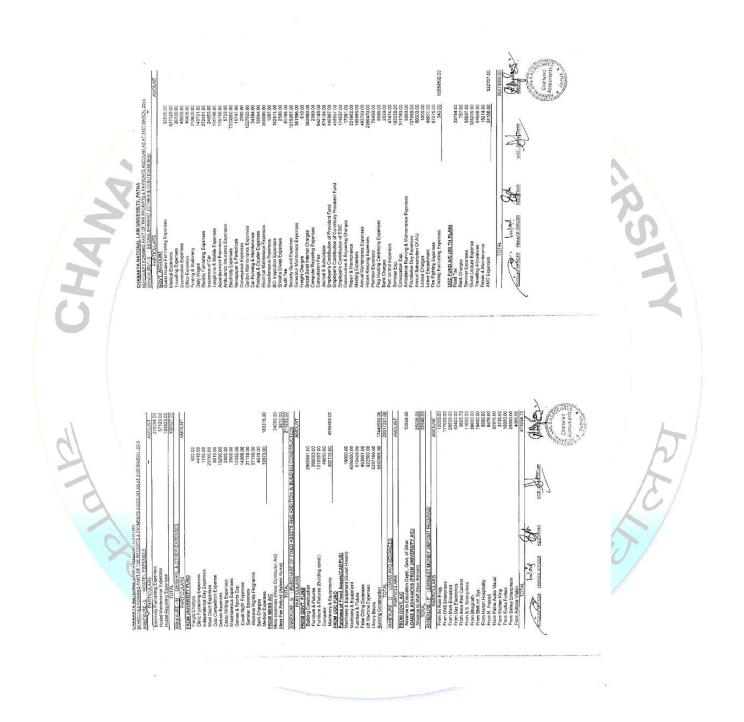

29. Unit cost of education

(Unit cost= total annual recurring expenditure (actual) divided by total number of students enrolled)

(a) Including the salary component = Rs. 84,273/-

(b) Excluding the salary component = Rs. 44,461/-