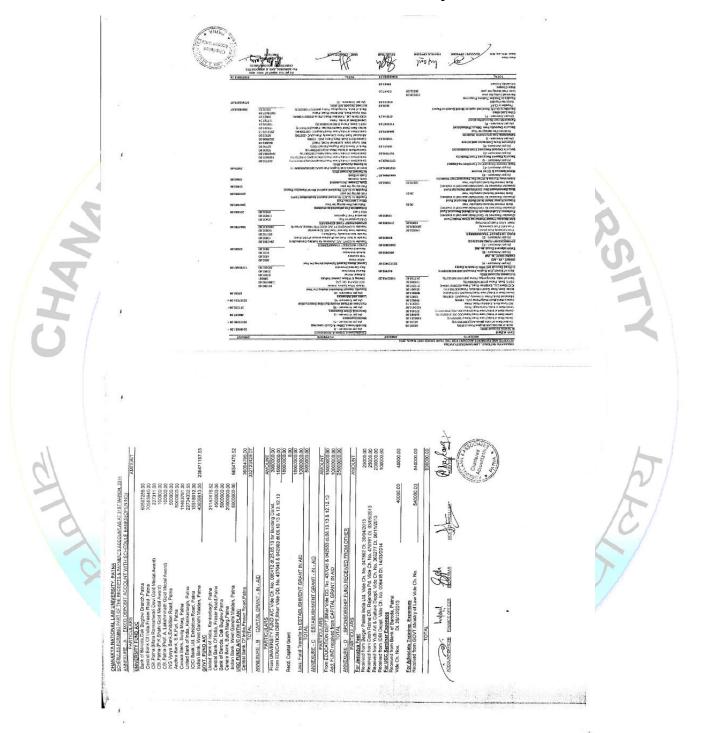

29. Unit cost of education

(Unit cost= total annual recurring expenditure (actual) divided by total number of students enrolled)

(a) Including the salary component = Rs. 84,273/-

(b) Excluding the salary component = Rs. 44,461/-