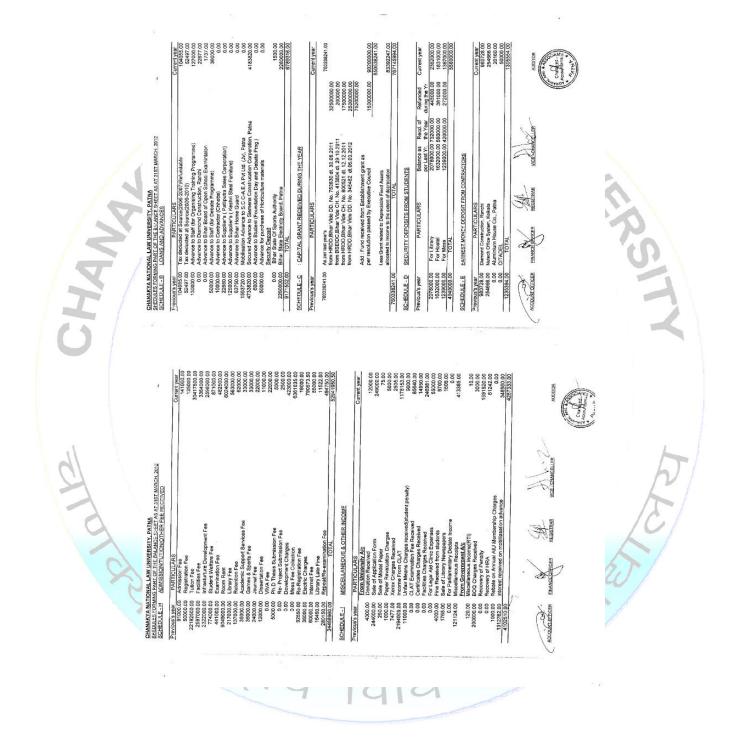

29. Unit cost of education

(Unit cost= total annual recurring expenditure (actual) divided by total number of students enrolled)

(a) Including the salary component = Rs. 84,273/-

(b) Excluding the salary component = Rs. 44,461/-