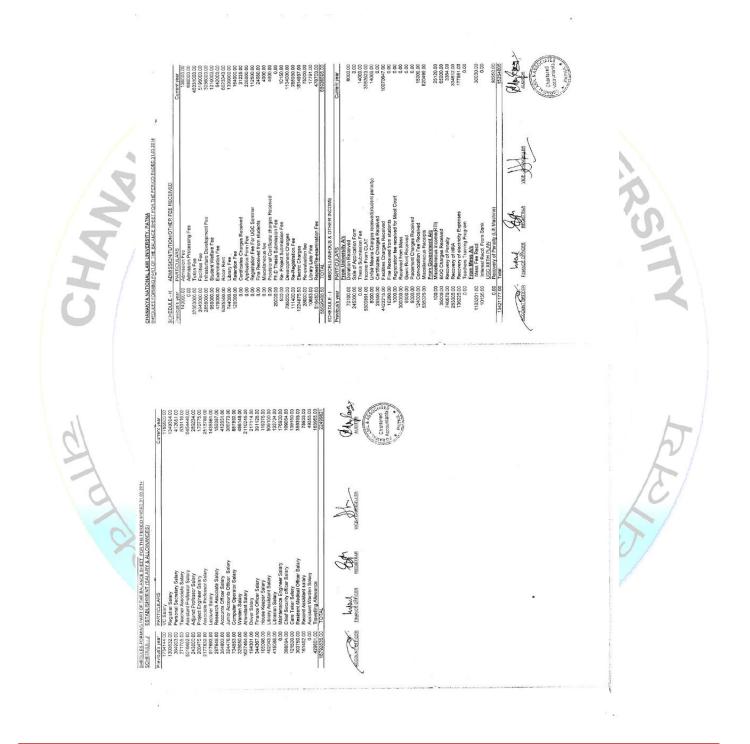

| The state of the s |



























| CHANAKYA NATIONAL LAW UNIVERSITY, PATNA                                          |
|----------------------------------------------------------------------------------|
| SCHEDULES FORMING PART OF THE RECEIPTS & PAYMENTS ACCOUNT AS AT 31ST MARCH, 2014 |

| ANNEXURE - Q BANK INTEREST RECEIVED ON FIXED/SAVING DEPOSIT |             |
|-------------------------------------------------------------|-------------|
| PARTICULARS                                                 | AMOUNT      |
| From Fixed Deposit (UGC XII th Plan)                        | 2206925.00  |
| From Fixed Deposit (UGC XII th Plan from University A/c)    | 609911.00   |
| From Fixed Deposit (University)                             | 21495224.28 |
| From UGC F/D Interest (University)