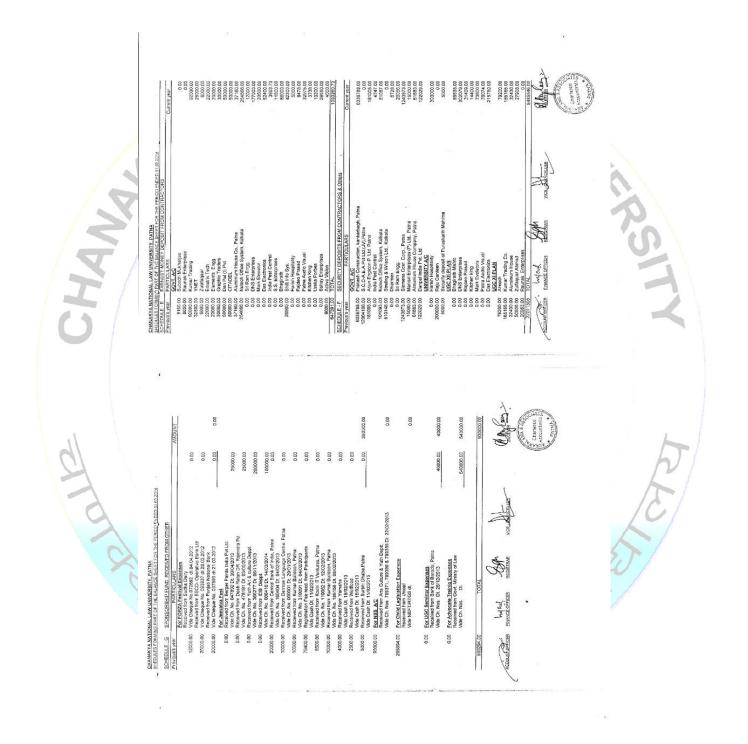

| The state of the s |



























| CHANAKYA NATIONAL LAW UNIVERSITY, PATNA                                          |
|----------------------------------------------------------------------------------|
| SCHEDULES FORMING PART OF THE RECEIPTS & PAYMENTS ACCOUNT AS AT 31ST MARCH, 2014 |

| ANNEXURE - Q BANK INTEREST RECEIVED ON FIXED/SAVING DEPOSIT |             |
|-------------------------------------------------------------|-------------|
| PARTICULARS                                                 | AMOUNT      |
| From Fixed Deposit (UGC XII th Plan)                        | 2206925.00  |
| From Fixed Deposit (UGC XII th Plan from University A/c)    | 609911.00   |
| From Fixed Deposit (University)                             | 21495224.28 |
| From UGC F/D Interest (University)