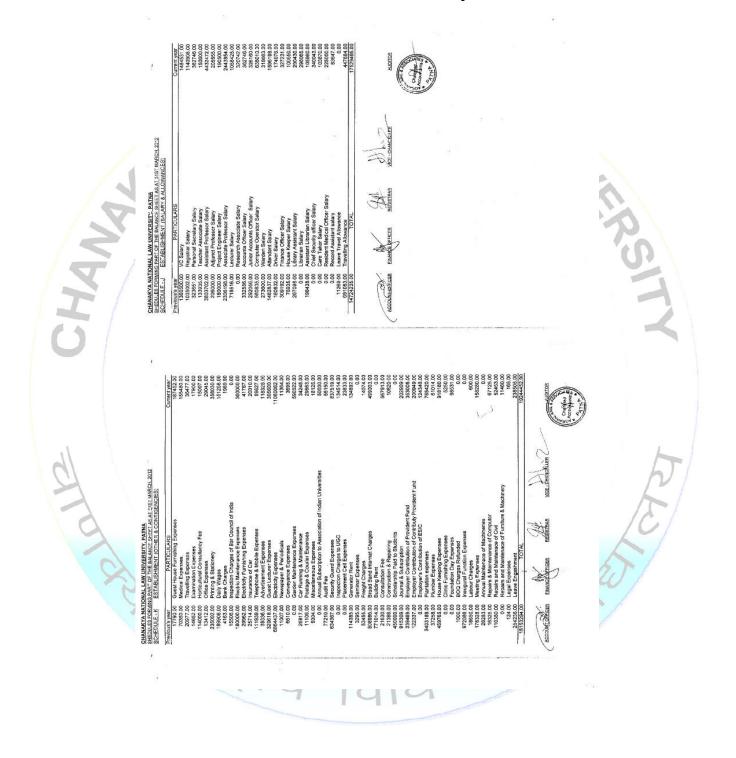

29. Unit cost of education

(Unit cost= total annual recurring expenditure (actual) divided by total number of students enrolled)

(a) Including the salary component = Rs. 84,273/-

(b) Excluding the salary component = Rs. 44,461/-