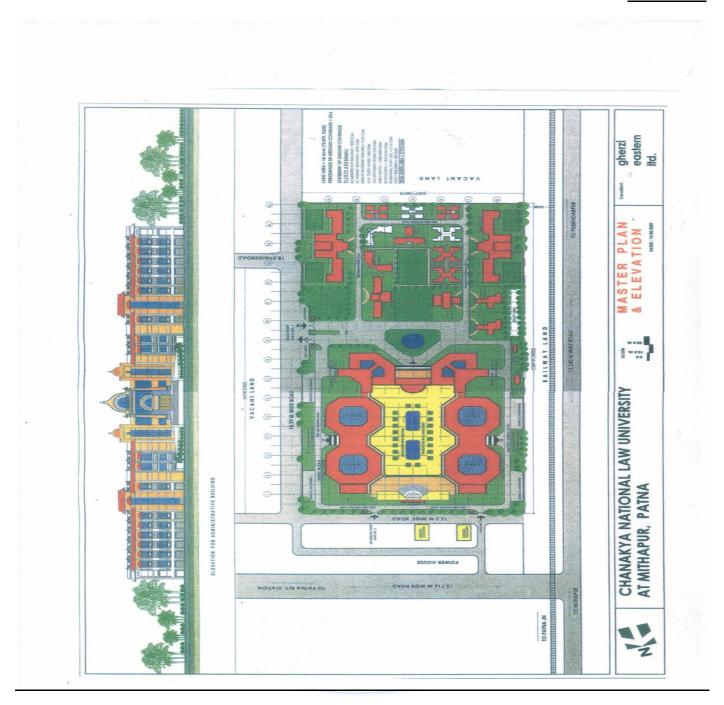

## INFRASTRUCTURE FACILITIES

The CNLU was established in 2006 and started functioning from A.N. Sinha Institute of Social Studies, North Gandhi Maidan, at Patna in 2006. The University developed all necessary infrastructure and facilities at the A. N. Sinha Institute campus. In 2007 the CNLU, Patna was leased 18 acres of land by Government of Bihar at Nyaya Nagar, Mithapur, Patna. The CNLU has developed eco-friendly academic oriented and community based Campus at this location. There are spacious buildings for Administrative Block, Academic Block, Separate Buildings for Boys and Girls Halls of Residence, Residence of Faculty and Non-Teaching staffs, Gymnasium, Indoor & Outdoor Sports Facility and Two Guest Houses with all necessary amenities. Firefighting equipments are installed in all buildings. A sprawling lawn with various types of plants add beauty to the landscape.

## **11.** Location of the campus and area:

Date of recognition

|                                   | Location* | Campus area in | Built up area in sq. |
|-----------------------------------|-----------|----------------|----------------------|
| C                                 |           | acres          | mts.                 |
| i. Main Campus area               | Urban     | 18 Acres       | 57000 M2             |
| ii. Other campuses in the country |           | _              | -00                  |
| iii .Campuses abroad              | 7         |                | 827                  |