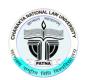

29. Unit cost of education

(Unit cost= total annual recurring expenditure (actual) divided by total number of students enrolled)

(a) Including the salary component = Rs. 84,273/-

(b) Excluding the salary component = Rs. 44,461/-