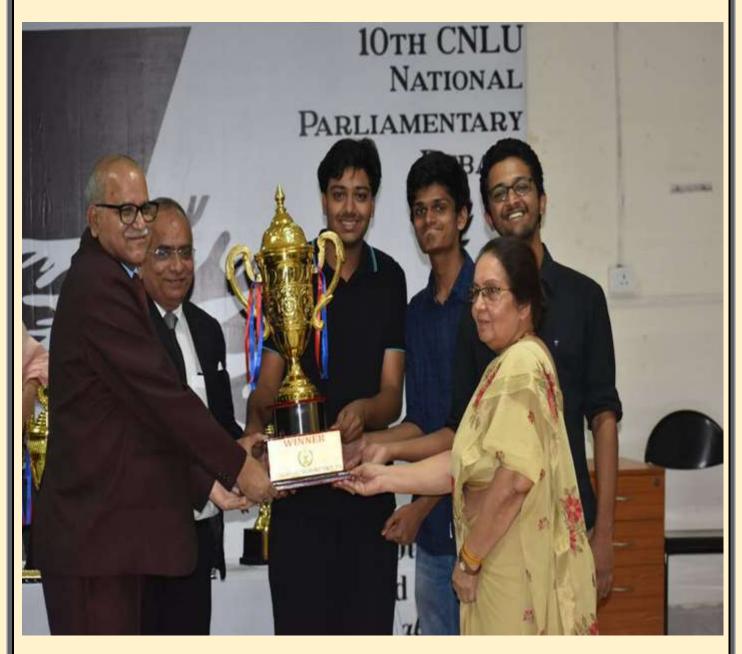

# CHANAKYA NATIONAL LAW UNIVERSITY



## CILPE

(CREATIVITY-INNOVATION-IN-LEGAL-PROFESSIONAL-EDUCATION)

# CNLU NEWSLETTER

VOL.1.ISSUE.1[JANUARY 2020-JUNE2020]



### **Editorial Board**

#### **PATRON-IN-CHIEF**

Justice (Smt.)Mridula Mishra
Vice-Chancellor
Chanakya National Law University, Patna

#### **PATRON**

Sri Manoranjan Prasad Srivastava Dist.Judge (Retd) and Registrar Chanakya National Law University, Patna

#### **EDITOR -IN-CHIEF**

Prof. Dr. Subhash C Roy
Coordinator: IQAC
Chanakya National Law University, Patna

#### **ADVISORY BOARD**

Prof. Dr. S.P Singh. Prof. Dr. Ajay Kumar . Dr. Priya Darshini . Dr. Shivani Mohan. Dr.V.K.Vimal.Mr.Kumar Gaurav.

#### **ASSISTANT EDITOR**

Ms.Sugandha Ms.Nandita S. Jha Ms.Preety Anand Ms. Pallavi Shankar Chandan Kumar Sinha

#### **HIGHLIGHTS**

VICE-CHANCELLOR'S MESSAGE
RGISTRAR'S MESSAGE.
EDITORIAL
UNIVERSITY NEWS
FACULTY ACHIEVEMENTS/CONTRIBUTIONS
STUDENT'S ACHIEVEMENT
CURRICULAR AND CO-CURRIC